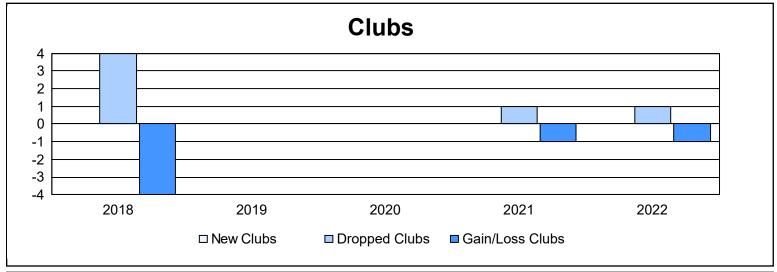

District 5M 13 As of June 2022 Cumulative

| Year      | New<br>Clubs | Dropped<br>Clubs | Gain/<br>Loss<br>Clubs | New<br>Members | Charter<br>Members | Reinstate<br>Members | Transfer<br>Members | Total<br>Member<br>Added | Total<br>Members<br>Dropped | Gain/<br>Loss<br>Members |
|-----------|--------------|------------------|------------------------|----------------|--------------------|----------------------|---------------------|--------------------------|-----------------------------|--------------------------|
| 2017-2018 | 0            | 4                | -4                     | 63             | 0                  | 3                    | 10                  | 76                       | 144                         | -68                      |
| 2018-2019 | 0            | 0                | 0                      | 75             | 1                  | 5                    | 9                   | 90                       | 107                         | -17                      |
| 2019-2020 | 0            | 0                | 0                      | 59             | 0                  | 2                    | 4                   | 65                       | 89                          | -24                      |
| 2020-2021 | 0            | 1                | -1                     | 49             | 9                  | 10                   | 1                   | 69                       | 117                         | -48                      |
| 2021-2022 | 0            | 1                | -1                     | 38             | 8                  | 1                    | 13                  | 60                       | 138                         | -78                      |
| Average   | 0            | 1                | -1                     | 57             | 4                  | 4                    | 7                   | 72                       | 119                         | -47                      |